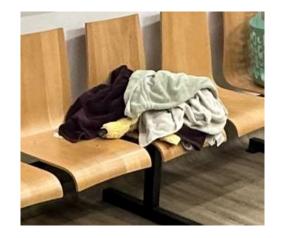

### Where are clothes

Placed in washer Waiting for dryer

Placed in Lost & found bin

Placed in Basket/Bag

Placed in waiting area