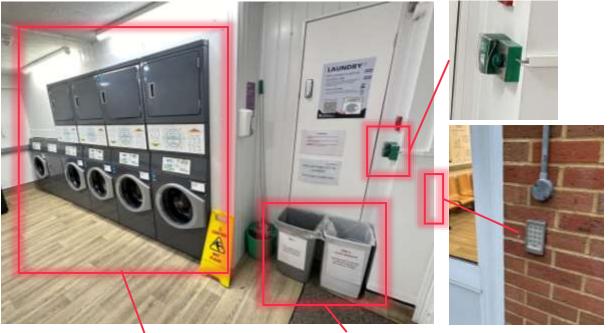

#### INFORMATION

**LOCATION**: Erasmus Park (EP)

Washer & Dryer

### SPACE DIVITION