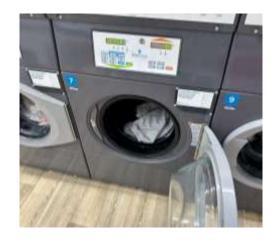

#### DATA OVERVIEW

Collected on 2/11 Saturday Evening 7.pm~10.pm

Washer 12

Working Times

**Dryer** 

14

**Working Times** 

### Where are clothes

Placed in washer Waiting for dryer

Placed in Lost & found bin

Placed in Basket/Bag

Placed in waiting area

#### WASHING OR DRYING

Every User who used washing machine also used the dryer

Dryer is busier than the washer