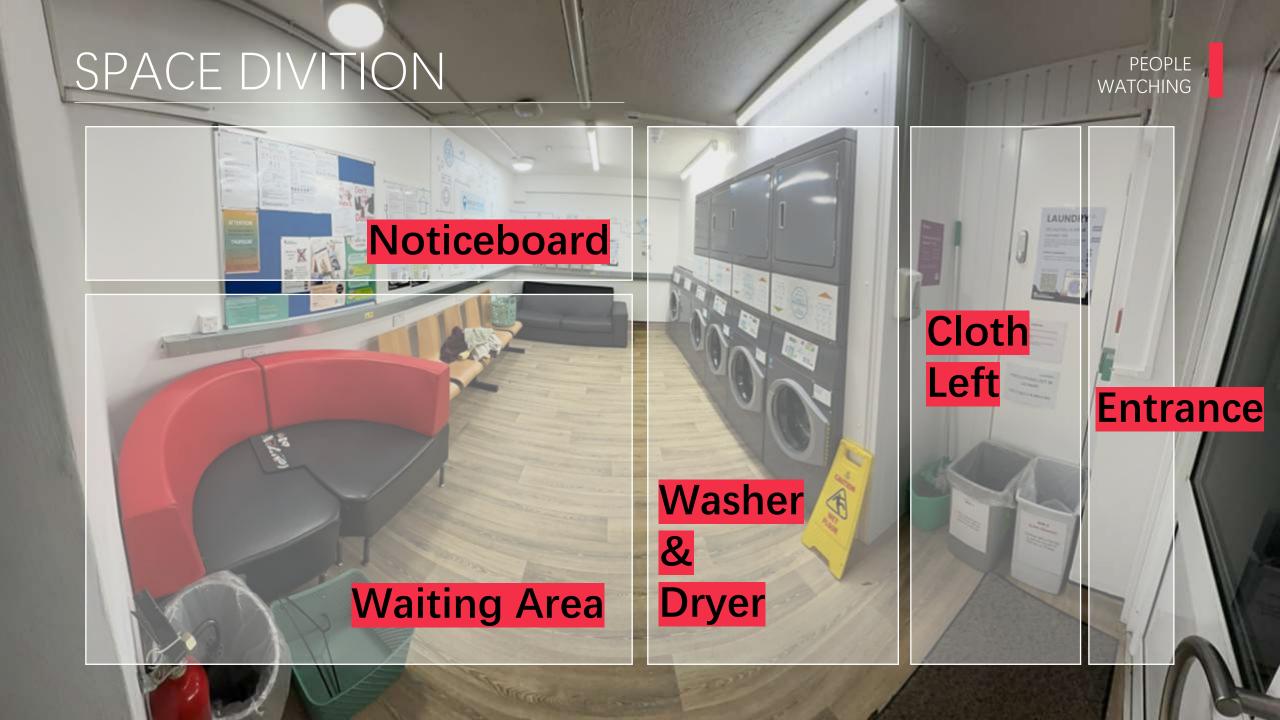

PROJECT1

PEOPLE

WATCHING

PUBLIC PLACE

07/11/2024

# LAUNDRY ROOM

**DONGYU WANG**RESEARCH IN 1/11/2024

### LAUNDRY ROOM





#### MAIN USERS: Students live in EP

## FREE FOR STUDENTS



#### INFORMATION

**LOCATION**: Erasmus Park (EP)

Washer & Dryer



### SPACE DIVITION











#### DATA OVERVIEW



Collected on 2/11 Saturday Evening 7.pm~10.pm





Washer 12

Working Times



**Dryer** 

14

**Working Times** 

### WAYS TO BRING



Most were left in the laundry room





3BasketsBags

Most were taken away

4 were shopping bags

### Where are clothes







Placed in washer Waiting for dryer





Placed in Lost & found bin





Placed in Basket/Bag





Placed in waiting area

#### WASHING OR DRYING



Every User who used washing machine also used the dryer



Dryer is busier than the washer

#### WAIT OR LEAVE



Waiting for Washer Availability





1 User Wait

3 users leave 1 user back then

Waiting for Dryer Availability



**5** Users Wait

Waiting for Laundry Completion



**O User Wait** Everyone has left

- **75%** (9) User