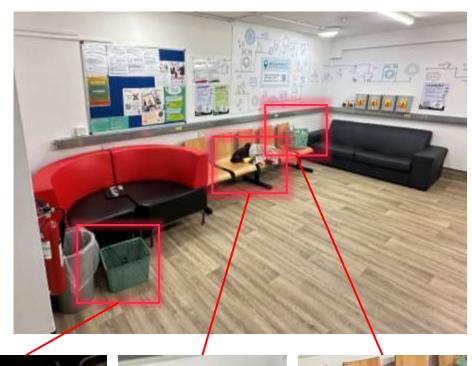

PROJECT1

PEOPLE

WATCHING

PUBLIC PLACE

07/11/2024

# LAUNDRY ROOM

**DONGYU WANG**RESEARCH IN 1/11/2024

### LAUNDRY ROOM





#### MAIN USERS: Students live in EP

## FREE FOR STUDENTS



#### INFORMATION

**LOCATION**: Erasmus Park (EP)

Washer & Dryer



### SPACE DIVITION











#### DATA OVERVIEW



Collected on 2/11 Saturday Evening 7.pm~10.pm





Washer 12

Working Times



**Dryer** 

14

**Working Times** 

### WAYS TO BRING



Most were left in the laundry room





3BasketsBags

Most were taken away

4 were shopping bags

### Where are clothes







Placed in washer Waiting for dryer





Placed in Lost & found bin





Placed in Basket/Bag





Placed in waiting area

#### WASHING OR DRYING



Every User who used washing machine also used the dryer



Dryer is busier than the washer

#### WAIT OR LEAVE



Waiting for Washer Availability





1 User Wait

3 users leave 1 user back then

Waiting for Dryer Availability



**5** Users Wait

Waiting for Laundry Completion



**O User Wait** Everyone has left

- **75%** (9) User Wait
- **Come before