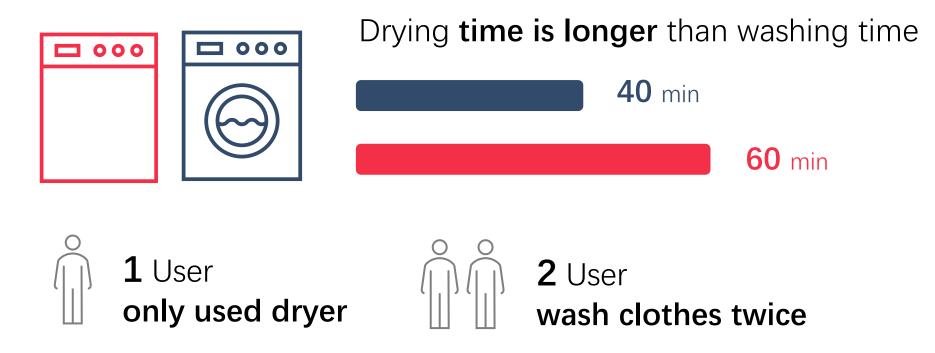

#### WASHING OR DRYING

Every User who used washing machine also used the dryer

Dryer is busier than the washer