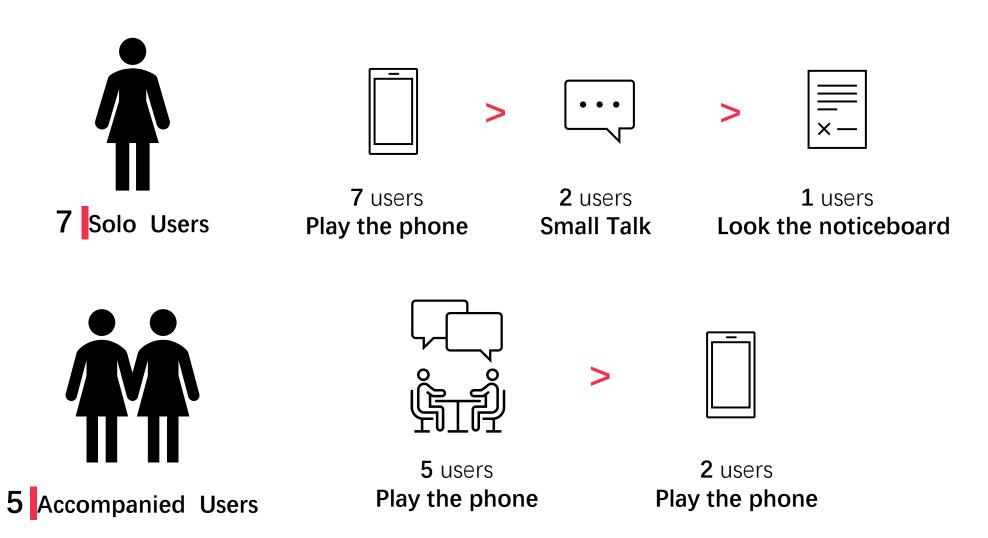

laundry room





3BasketsBags

Most were taken away

4 were shopping bags

### Where are clothes







Placed in washer Waiting for dryer





Placed in Lost & found bin





Placed in Basket/Bag





Placed in waiting area

#### WASHING OR DRYING



Every User who used washing machine also used the dryer



Dryer is busier than the washer

#### WAIT OR LEAVE



Waiting for Washer Availability





1 User Wait

3 users leave 1 user back then

Waiting for Dryer Availability



**5** Users Wait

Waiting for Laundry Completion



**O User Wait** Everyone has left

- **75%** (9) User Wait
- **Come before completion**
- Stop the process early
- Wait for the finish
- **25%** (3) User Wait
- **Some after completion**
- Slightly Late Arrival (1-2 Minutes)
- Clothes Removed

#### WHAT ELSE DO